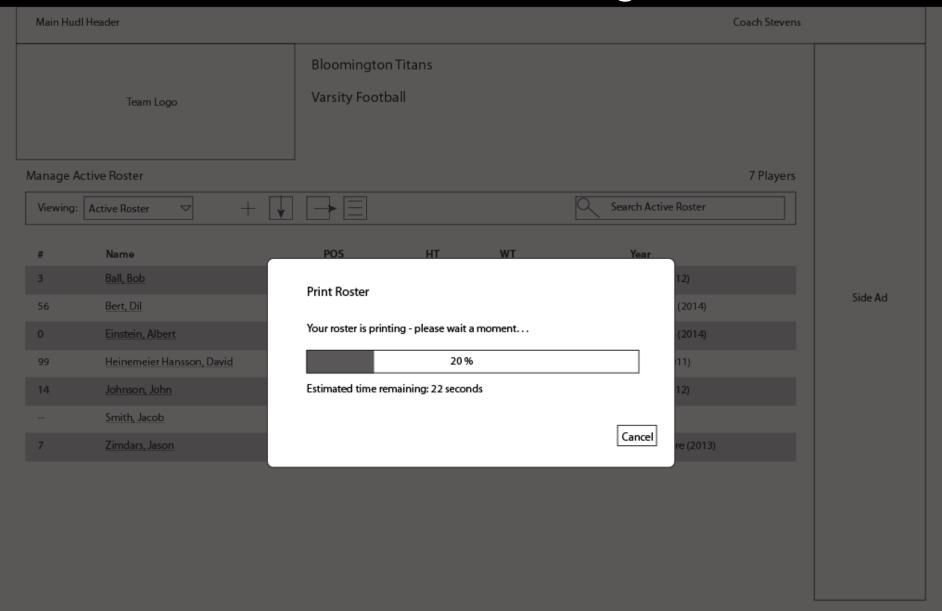

### Coach Stevens Prints Roster to Bring to Game

### Coach Stevens Prints Roster to Bring to Game

Introduction | Research | Walkthrough | Moving Forward