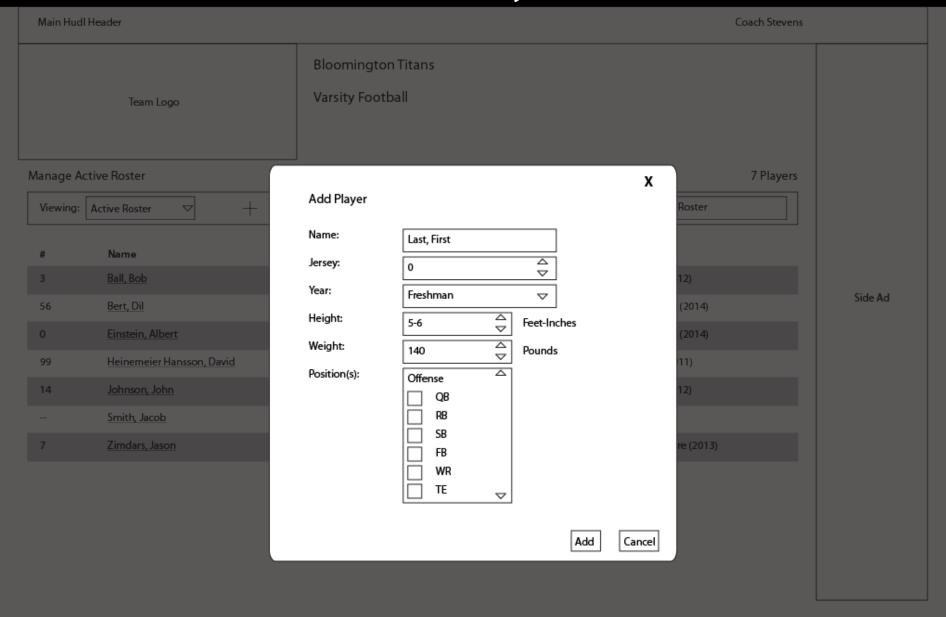

oach Stevens Imports Roster

| Main Hudl Header                                  | Coach Stevens                                                                                      |         |
|---------------------------------------------------|----------------------------------------------------------------------------------------------------|---------|
| Main Hudl Header  Team Logo  Manage Active Roster | Bloomington Titans Varsity Football  Import Roster Your roster is importing - please wait a moment | Side Ad |
|                                                   | Estimated time remaining: 22 seconds  Cancel                                                       |         |

### Coach Stevens Sees His Roster



## Coach Stevens Can Add a Player



### Coach Stevens Can Add a Player



### Coach Stevens Views a Player



# Coach Stevens Views a Player

| Main Hudl Header |                                                                                                                                  | Coach Stevens                                                                       |                 |
|------------------|----------------------------------------------------------------------------------------------------------------------------------|-------------------------------------------------------------------------------------|-----------------|
| Team Logo        | Bloomington Titans<br>Varsity Football                                                                                           |