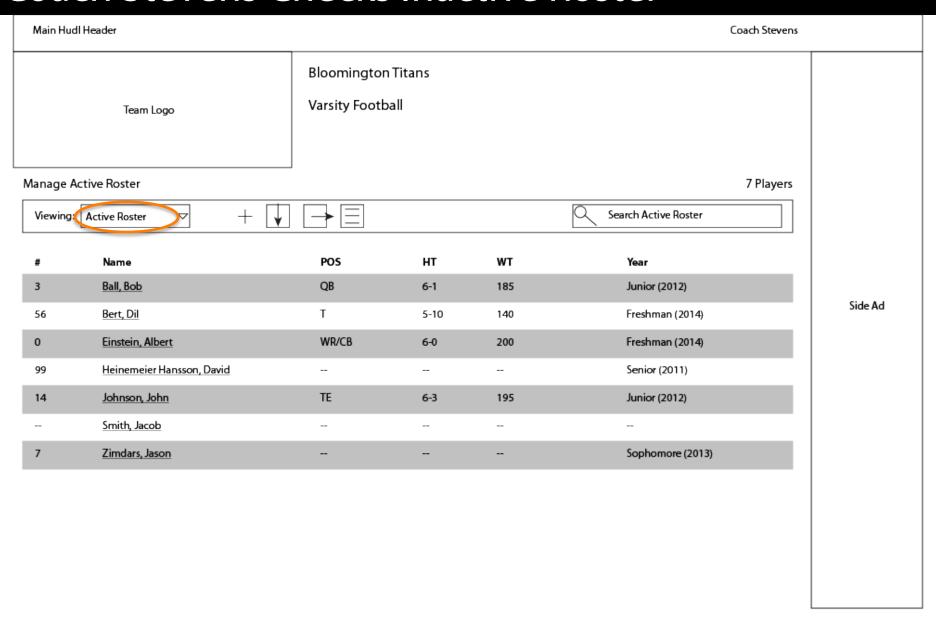

| QB RB SB FB WR TE  |               |
|                  | Season(:                               | 2009-2010 <b>X</b> |               |
|                  | Cell:                                  | 859.525.2626       |               |
|                  | Home:                                  | 859.525.2626       |               |
|                  | Parent:                                | Ball, John         |               |
|                  | Parent P                               | 633.323.2020       |               |
|                  | Address                                | 1890 Deer Lane     |               |

### Coach Stevens Can Search for Player(s)



## Coach Stevens Can Search for Player(s)



### Coach Stevens Checks Inactive Roster



### Coach Stevens Checks Inactive Roster



### Coach Stevens Exports Roster



## Coach Stevens Exports Roster



### Coach Stevens Prints Roster to Bring to Game



### Coach Stevens Prints Roster to Bring to Game



Introduction | Research | Walkthrough | Moving Forward

# Moving Forward

Evaluate proposal with Hudl coaches (paper or digital prototype)

Incorporate team branding

Further tie in the roster to other portions of the Hudl experience

Questions? Comments?

E-mail: caseymaddy@gmail.com