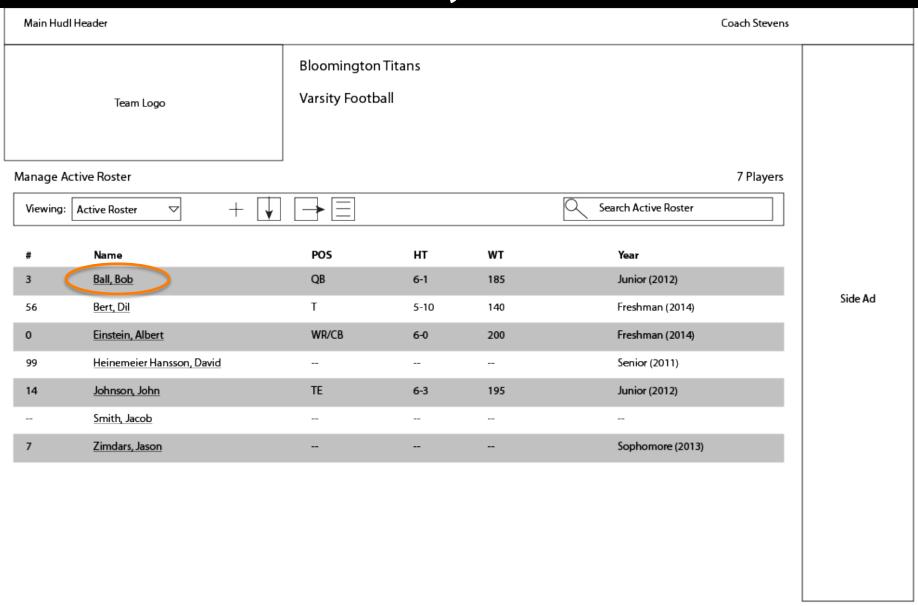

### Coach Stevens Views a Player

# Coach Stevens Views a Player

| Main Hudl Header |                                                                                                                                  | Coach Stevens                                                                       |                 |
|------------------|----------------------------------------------------------------------------------------------------------------------------------|-------------------------------------------------------------------------------------|-----------------|
| Team Logo        | Bloomington Titans<br>Varsity Football                                                                                           |                                                                                     |                 |
| Back to Roster   |                                                                                                                                  | Edit Mark Inactive Remove                                                           |                 |
| Player Photo     | QB #3 Bob Ball Year: Junior (2012) Height: 6-1 Weight: 185 lbs. Seasons: 2009-2010  2009 Stats TD: 12 INT: 6 YDS: 1729 RTG: 72.9 | Hudl Activity  Member Since: June 2009  Last Watched: Thanksgiving Day Game Footage | Side <b>A</b> d |
|                  | Contact Information  Cell: 859.525.2626  Home: 859.525.2626  Parent: Ball, John  Parent Phone: 859 525 2626                      | Address: 1890 Deer Lane  City: New York  State: New York  Zip: 10098                |                 |

Coach's Notes

A great team player and quarterback. His grades are doing better this season.