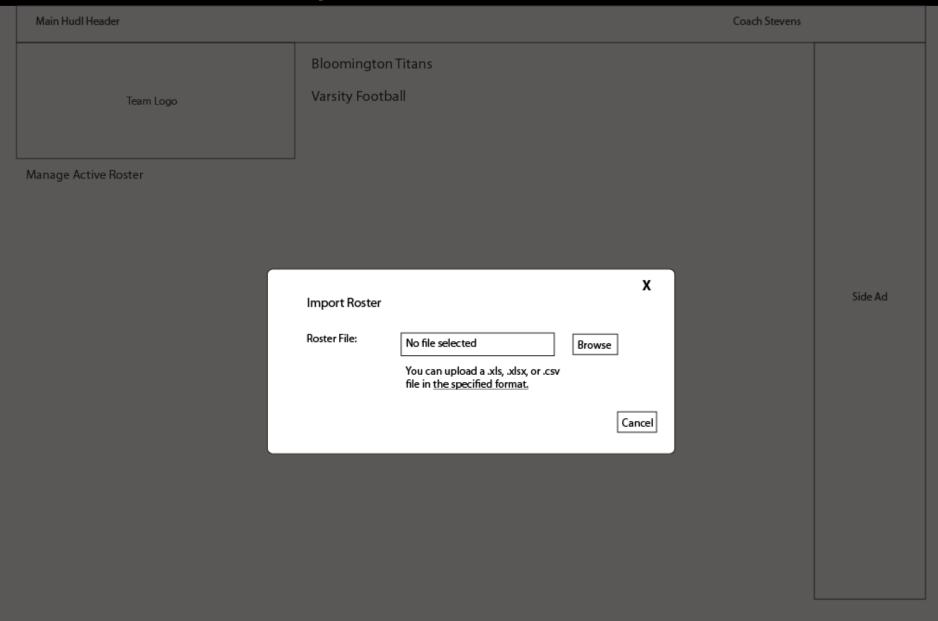

## **Coach Stevens Imports Roster**

# Coach Stevens Imports Roster

| Main Hudl Header                                  | Coach Stevens                                                                                      |         |
|---------------------------------------------------|----------------------------------------------------------------------------------------------------|---------|
| Main Hudl Header  Team Logo  Manage Active Roster | Bloomington Titans Varsity Football  Import Roster Your roster is importing - please wait a moment | Side Ad |
|                                                   | Estimated time remaining: 22 seconds  Cancel                                                       |         |