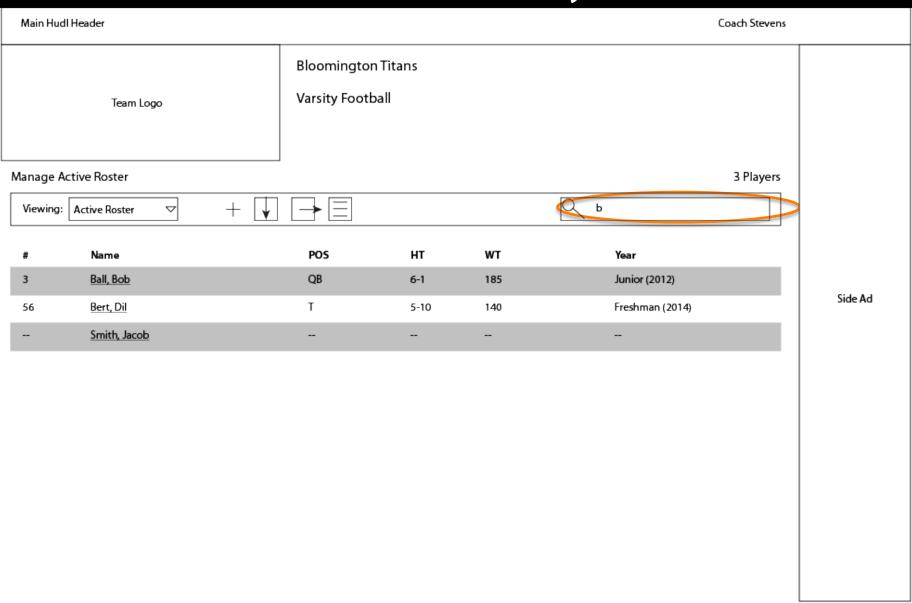

### Coach Stevens Can Search for Player(s)

## Coach Stevens Can Search for Player(s)