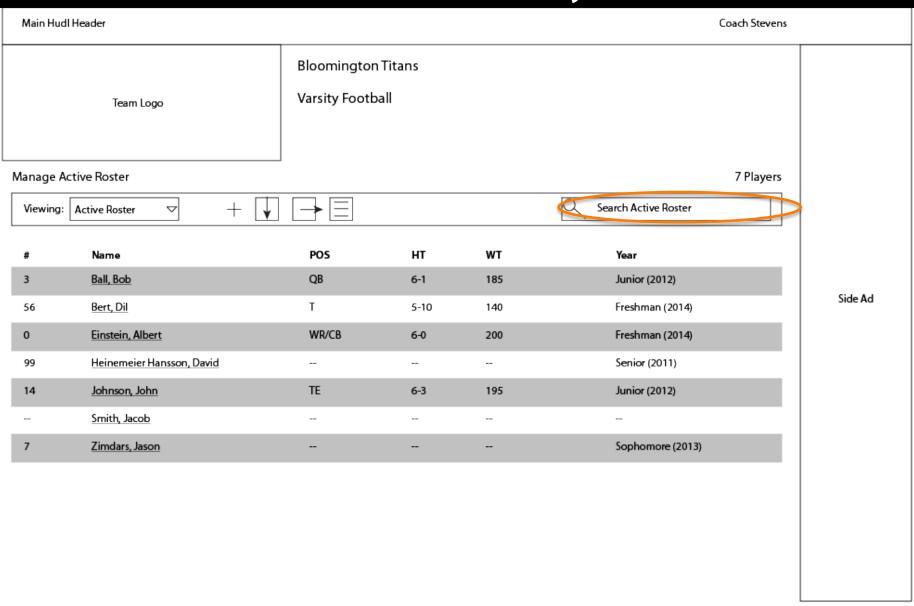

### Coach Stevens Can Search for Player(s)

## Coach Stevens Can Search for Player(s)