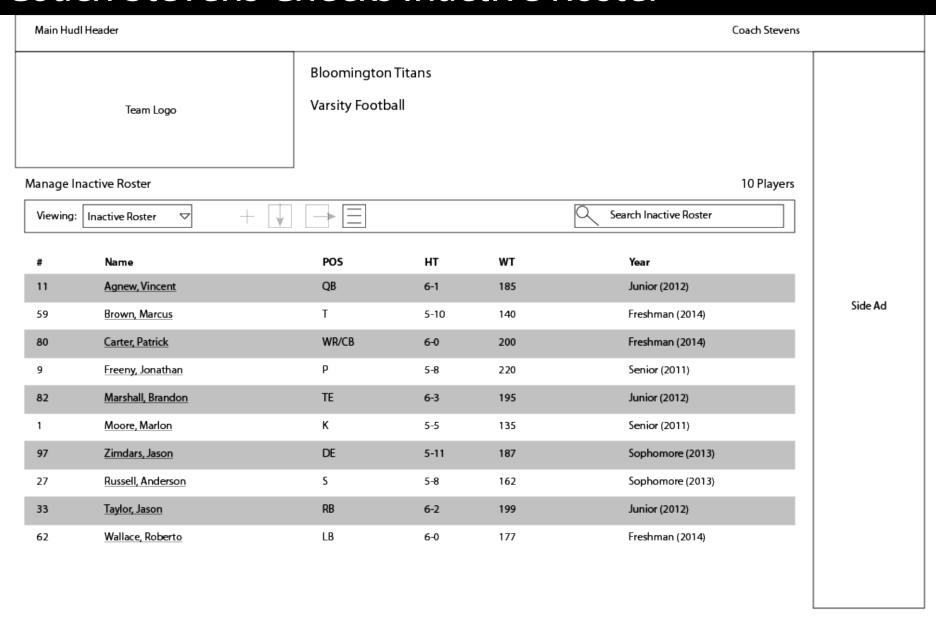

FB WR TE  |               |
|                  | Season(:                               | 2009-2010 <b>X</b> |               |
|                  | Cell:                                  | 859.525.2626       |               |
|                  | Home:                                  | 859.525.2626       |               |
|                  | Parent:                                | Ball, John         |               |
|                  | Parent P                               | 633.323.2020       |               |
|                  | Address                                | 1890 Deer Lane     |               |

### Coach Stevens Can Search for Player(s)



## Coach Stevens Can Search for Player(s)



### Coach Stevens Checks Inactive Roster



### Coach Stevens Checks Inactive Roster



### Coach Stevens Exports Roster



## Coach Stevens Exports Roster



### Coach Stevens Prints Roster to Bring to Game



### Coach Stevens Prints Roster to Bring to Game



Introduction | Research | Walkthrough | Moving Forward

# Moving Forward

Evaluate proposal with Hudl coaches (paper or digital prototype)

Incorporate team branding

Further tie in the roster to other portions of the Hudl experience

Questions? Comments?

E-mail: caseymaddy@gmail.com