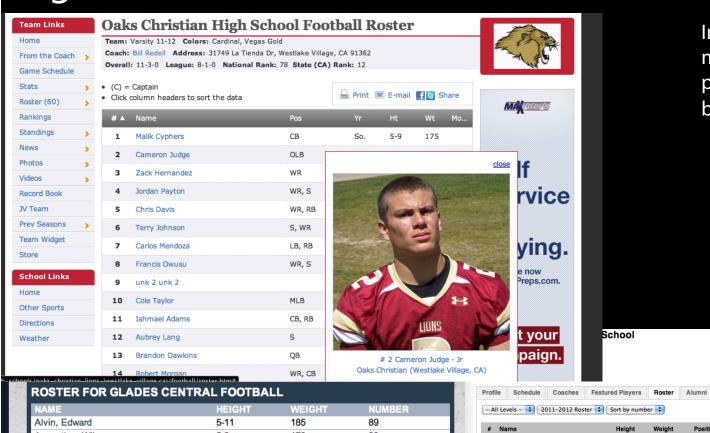

# Design Exemplars

### **High School Rosters**

Images from maxpreps.com, pbgametime.com, and bellevuefootball.com

School

| NAME                  | HEIGHT | WEIGHT | NUMBER |
|-----------------------|--------|--------|--------|
| Alvin, Edward         | 5-11   | 185    | 89     |
| Augustine, Wilnar     | 5-9    | 170    | 38     |
| Bailey, David         | 5-9    | 150    | 25     |
| Baker, Aaron          | 5-11   | 195    | 26     |
| Banton, Malik         | 6-0    | 240    | 64     |
| Beckford, Gregory     | 6-0    | 240    | 62     |
| Beckford, Christopher | 6-0    | 180    | 81     |
| Bell, Travis          | 6-2    | 186    | 1      |
| Bridges, Tavious      | 6-2    | 260    | 65     |
| Brockman, John        | 5-10   | 175    | 22     |
| Brown, Antonio        | 5-10   | 210    | 33     |
| Brown, Jatavis        | 6-1    | 190    | 18     |
| Burgess, Raheem       | 6-0    | 225    | 25     |
| Butler, Carlton       | 6-1    | 200    | 44     |
| Camacho, Chris        | 6-2    | 280    | 69     |
| Carr, Vincent         | 5-9    | 161    | 87     |
| Chastine, Ronnie      | 5-9    | 215    | 62     |
| Corbett, Isiah        | 6-1    | 250    | 18     |

| # | Name             | Height | Weight | Position | Yr. | Level | Stats | Image        | Gallery | Video |
|---|------------------|--------|--------|----------|-----|-------|-------|--------------|---------|-------|
| 1 | Tyler Hasty      | 5"11"  | 185    | QB/DB    | 12  | ٧     | -     | <b>9</b> 1   | -       | -     |
| 2 | Michael Carlson  | 6'2"   | 190    | QB/DB    | 11  | ٧     |       | <b>8</b>     | -       | -     |
| 3 | Devin Murphy     | 5'9"   | 160    | WR/DB    | 12  | V     | -     | <b>9 3 3</b> | -       | -     |
| 4 | Rueben Mwehla    | 5'10"  | 175    | WR/DB    | 11  | ٧     |       | - 4 5        | -       | -     |
| 5 | Dakota Jones     | 5'10"  | 160    | RB/DB    | 11  | V     | -     | <b>8</b> 5   | -       | -     |
| 6 | Sean Constantine | 6'2"   | 218    | TE/LB    | 11  | ٧     | -     | 6            | -       | -     |
| В | Joey Moore       | 5'11"  | 195    | RB/DB    | 12  | V     | -     |              | -       | -     |
| 9 | John Nguyen      | 5'9"   | 180    | RB/LB    | 11  | V     | Û     | 0            |         | -     |

# Scannable Rosters Present Players