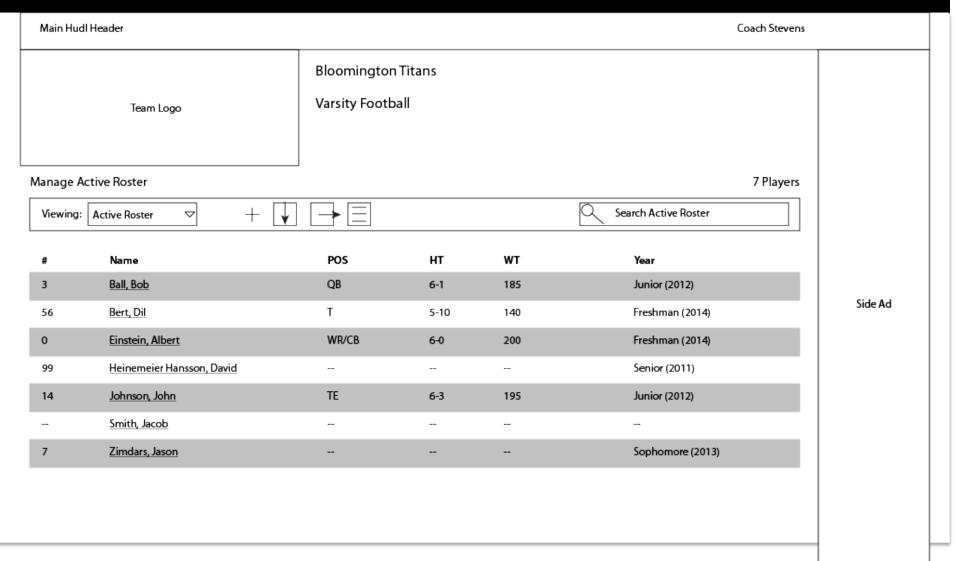

### Our Roster

# Making roster management easier and smarter

# On the Field

# Coach Stevens

## Makes Sure His Team is Ready for Gameday

# He Knows His Players, On and Off the Field

# They are a Successful Team

# Part of Their Success is a Maintained Roster

|         |             | TEAM                     | ROS    | Image from flickr (BlueAndWhiteArmy) |
|---------|-------------|--------------------------|--------|--------------------------------------|
|         | NO          |                          | POS    | BIRTHDATE                            |
|         | 1           | Irving, Callum           | GK     | 3/16/1993                            |
|         | 2           | Rodriguez, Declan        | D      | 6/15/1993                            |
|         | 3           | Corbin, Le'Vere          | M      | 4/22/1991                            |
|         | 4           | Stanese, Daniel          | D      | 1/21/1994                            |
|         | 5           | Bassi, Derrick           | D      | 2/29/1992                            |
|         | 6           | Pasquotti, Matteo        | M      | 2/12/1994                            |
|         | 7           | Stewart, Cornelius       | М      | 10/7/1989                            |
|         | 8           | Alderson, Bryce          | М      | 2/5/1994                             |
| 100     | 9           | Clarke, Caleb            | F      | 6/23/1993                            |
|         | 10          | Fisk Routledge, Benjamin | M      | 2/4/1993                             |
|         | 11          | Cain, Wesley             | М      | 2/21/1994                            |
|         | 11          | DeBoice, Spencer         | M      | 3/22/1994                            |
|         | 12          | Hickson, Timothy         | D      | 3/6/1993                             |
|         | 15          | Davies, Philippe         | М      | 12/12/1990                           |
|         | 16          | Morfaw, Alexandre        | М      | 8/31/1987                            |
|         | 17          | Marquez, Juan Carlos     | F      | 1/28/1994                            |
| 1       | 18          | McKendry, Ben            | М      | 3/25/1993                            |
| 1       | 19          | van Blerk, Jason         | D      |                                      |
| 2       | 0           | Polakiewicz, Adam        |        | 12/17/1993                           |
| 2       | 1           | Toure, Doudou            | D<br>- | 3/8/1994                             |
| ( Shows | Maria Maria | roure, Doudou            | F      | 12/29/1991                           |

# How Can We Make it Easier to Maintain a Roster?