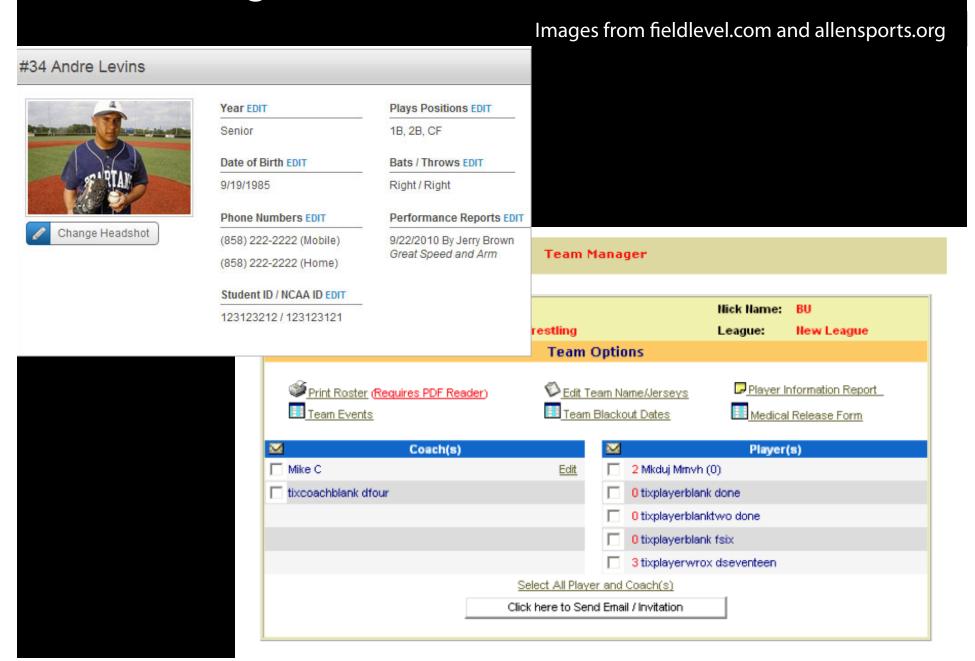

# Design Exemplars

### **High School Rosters**

Images from maxpreps.com, pbgametime.com, and bellevuefootball.com

School

| NAME                  | HEIGHT | WEIGHT | NUMBER |
|-----------------------|--------|--------|--------|
| Alvin, Edward         | 5-11   | 185    | 89     |
| Augustine, Wilnar     | 5-9    | 170    | 38     |
| Bailey, David         | 5-9    | 150    | 25     |
| Baker, Aaron          | 5-11   | 195    | 26     |
| Banton, Malik         | 6-0    | 240    | 64     |
| Beckford, Gregory     | 6-0    | 240    | 62     |
| Beckford, Christopher | 6-0    | 180    | 81     |
| Bell, Travis          | 6-2    | 186    | 1      |
| Bridges, Tavious      | 6-2    | 260    | 65     |
| Brockman, John        | 5-10   | 175    | 22     |
| Brown, Antonio        | 5-10   | 210    | 33     |
| Brown, Jatavis        | 6-1    | 190    | 18     |
| Burgess, Raheem       | 6-0    | 225    | 25     |
| Butler, Carlton       | 6-1    | 200    | 44     |
| Camacho, Chris        | 6-2    | 280    | 69     |
| Carr, Vincent         | 5-9    | 161    | 87     |
| Chastine, Ronnie      | 5-9    | 215    | 62     |
| Corbett, Isiah        | 6-1    | 250    | 18     |

| # | Name             | Height | Weight | Position | Yr. | Level | Stats | Image        | Gallery | Video |
|---|------------------|--------|--------|----------|-----|-------|-------|--------------|---------|-------|
| 1 | Tyler Hasty      | 5"11"  | 185    | QB/DB    | 12  | ٧     | -     | <b>9</b> 1   | -       | -     |
| 2 | Michael Carlson  | 6'2"   | 190    | QB/DB    | 11  | ٧     |       | <b>8</b>     | -       | -     |
| 3 | Devin Murphy     | 5'9"   | 160    | WR/DB    | 12  | V     | -     | <b>9 3 3</b> | -       | -     |
| 4 | Rueben Mwehla    | 5'10"  | 175    | WR/DB    | 11  | ٧     |       | - 4 5        | -       | -     |
| 5 | Dakota Jones     | 5'10"  | 160    | RB/DB    | 11  | V     | -     | <b>8</b> 5   | -       | -     |
| 6 | Sean Constantine | 6'2"   | 218    | TE/LB    | 11  | ٧     | -     | 6            | -       | -     |
| В | Joey Moore       | 5'11"  | 195    | RB/DB    | 12  | V     | -     |              | -       | -     |
| 9 | John Nguyen      | 5'9"   | 180    | RB/LB    | 11  | V     | Û     | 0            |         | -     |

# Scannable Rosters Present Players

### **Professional Football Rosters**

AGE

26

33

26

25

39

24

28

183

274

192

215

305

228

217

306

**f** Like

EXP.

3

13

2

18

f Send

COLLEGE

Georgia Maryland

California

Notre Dame Florida State

> Tweet 6

+1

Utah

Tennessee

| Active |                   |      |      |  |  |  |
|--------|-------------------|------|------|--|--|--|
| #      | NAME              | POS. | HT.  |  |  |  |
| 91     | Ayers, Robert     | DE   | 6-3  |  |  |  |
| 24     | Bailey, Champ     | СВ   | 6-0  |  |  |  |
| 35     | Ball, Lance       | RB   | 5-9  |  |  |  |
| 68     | Beadles, Zane     | G    | 6-4  |  |  |  |
| 54     | Binn, David       | LS   | 6-3  |  |  |  |
| 30     | Bruton, David     | S    | 6-2  |  |  |  |
| 77     | Bunkley, Brodrick | DT   | 6-2  |  |  |  |
| 36     | Bush, Rafael      | DB   | 5-11 |  |  |  |
| 28     | Carter, Quinton   | S    | 6-1  |  |  |  |
| 32     | Carter, Tony      | СВ   | 5-9  |  |  |  |
| 78     | Clady, Ryan       | Т    | 6-6  |  |  |  |
| 75     | Clark, Chris      | Т    | 6-5  |  |  |  |
| 4      | Colquitt, Britton | Р    | 6-3  |  |  |  |
| 20     | Dawkins, Brian    | S    | 6-0  |  |  |  |
| 87     | Decker, Eric      | WR   | 6-3  |  |  |  |
| 92     | Dumervil, Elvis   | DE   | 5-11 |  |  |  |
| 86     | Fells, Daniel     | TE   | 6-4  |  |  |  |
| 74     | Franklin, Orlando | Т    | 6-7  |  |  |  |
| 21     | Goodman, Andre    | СВ   | 5-10 |  |  |  |
| 16     | Goodwin, D'Andre  | WR   | 5-11 |  |  |  |
| 85     | Green, Virgil     | TE   | 6-5  |  |  |  |
| 57     | Haggan, Mario     | LB   | 6-3  |  |  |  |
| 25     | Harris, Chris     | СВ   | 5-10 |  |  |  |
| 72     | Harris, Ryan      | Т    | 6-5  |  |  |  |
| 95     | Harvey, Derrick   | DE   | 6-5  |  |  |  |
| 76     | Hills, Tony       | OT   | 6-5  |  |  |  |

Images from denverbroncos.com