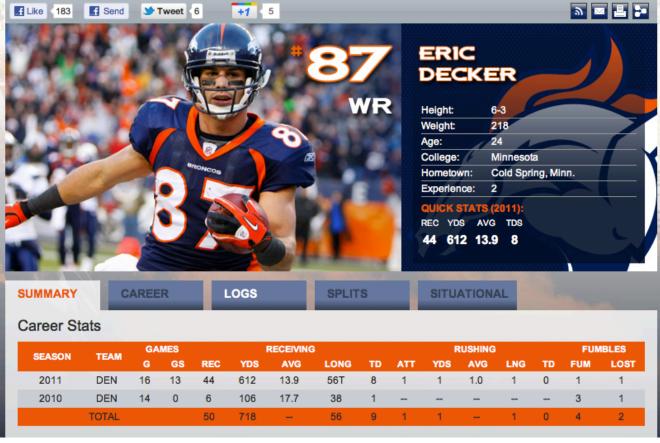

### **Professional Football Rosters**

AGE

26

33

26

25

39

24

28

183

274

192

215

305

228

217

306

**f** Like

EXP.

3

13

2

18

f Send

COLLEGE

Georgia Maryland

California

Notre Dame Florida State

> Tweet 6

+1

Utah

Tennessee

| Active |                   |      |      |  |  |  |
|--------|-------------------|------|------|--|--|--|
| #      | NAME              | POS. | HT.  |  |  |  |
| 91     | Ayers, Robert     | DE   | 6-3  |  |  |  |
| 24     | Bailey, Champ     | СВ   | 6-0  |  |  |  |
| 35     | Ball, Lance       | RB   | 5-9  |  |  |  |
| 68     | Beadles, Zane     | G    | 6-4  |  |  |  |
| 54     | Binn, David       | LS   | 6-3  |  |  |  |
| 30     | Bruton, David     | S    | 6-2  |  |  |  |
| 77     | Bunkley, Brodrick | DT   | 6-2  |  |  |  |
| 36     | Bush, Rafael      | DB   | 5-11 |  |  |  |
| 28     | Carter, Quinton   | S    | 6-1  |  |  |  |
| 32     | Carter, Tony      | СВ   | 5-9  |  |  |  |
| 78     | Clady, Ryan       | Т    | 6-6  |  |  |  |
| 75     | Clark, Chris      | Т    | 6-5  |  |  |  |
| 4      | Colquitt, Britton | Р    | 6-3  |  |  |  |
| 20     | Dawkins, Brian    | S    | 6-0  |  |  |  |
| 87     | Decker, Eric      | WR   | 6-3  |  |  |  |
| 92     | Dumervil, Elvis   | DE   | 5-11 |  |  |  |
| 86     | Fells, Daniel     | TE   | 6-4  |  |  |  |
| 74     | Franklin, Orlando | Т    | 6-7  |  |  |  |
| 21     | Goodman, Andre    | СВ   | 5-10 |  |  |  |
| 16     | Goodwin, D'Andre  | WR   | 5-11 |  |  |  |
| 85     | Green, Virgil     | TE   | 6-5  |  |  |  |
| 57     | Haggan, Mario     | LB   | 6-3  |  |  |  |
| 25     | Harris, Chris     | СВ   | 5-10 |  |  |  |
| 72     | Harris, Ryan      | Т    | 6-5  |  |  |  |
| 95     | Harvey, Derrick   | DE   | 6-5  |  |  |  |
| 76     | Hills, Tony       | OT   | 6-5  |  |  |  |

Images from denverbroncos.com

# **Emphasis on Player Achievement**