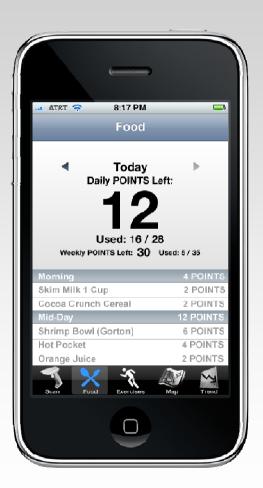

Strategy

Points are a numerical representation of what amount you should be eating for the day.

Research

Insights

Our Design

Strategy

Points are a numerical representation of what amount you should be eating for the day.

It takes effort and care to input points and exercise correctly.

Research

Insights

Our Design

Strategy

Points are a numerical representation of what amount you should be eating for the day.

It takes effort and care to input points and exercise correctly.