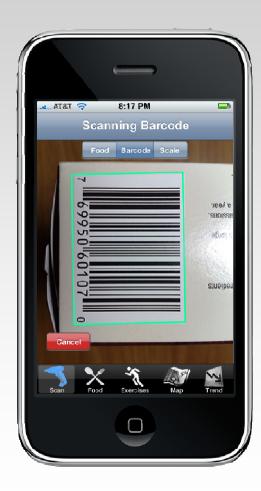

Strategy

Points are a numerical representation of what amount you should be eating for the day.

Research

Insights

Our Design

Strategy

Points are a numerical representation of what amount you should be eating for the day.

It takes effort and care to input points and exercise correctly.

Research

Insights

Our Design

Strategy

Points are a numerical representation of what amount you should be eating for the day.

It takes effort and care to input points and exercise correctly.