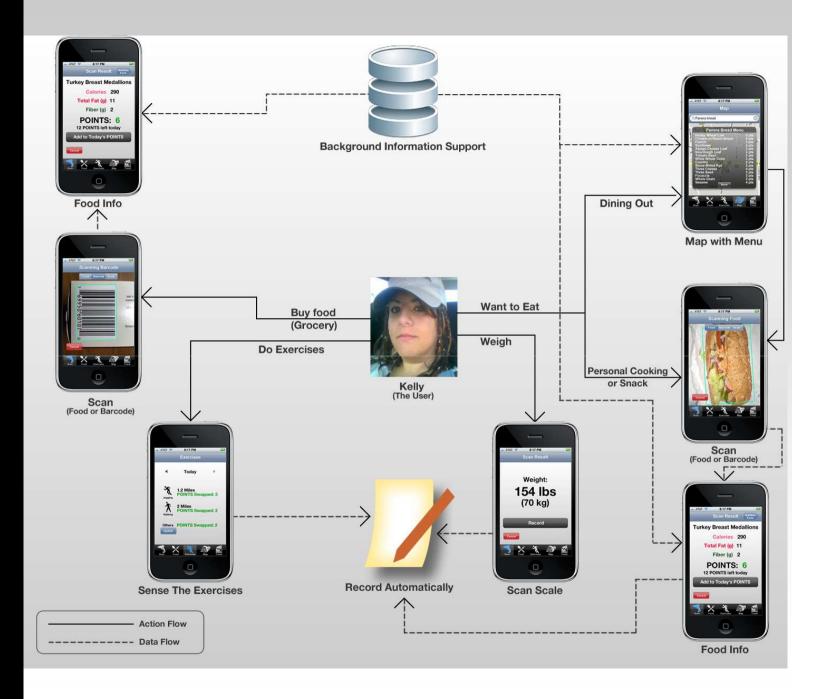

# Reducing the effort required to track points helps make users stay on the program easier

Research

Insights

Our Design

Strategy

Reducing the effort required to track points helps make users stay on the program easier