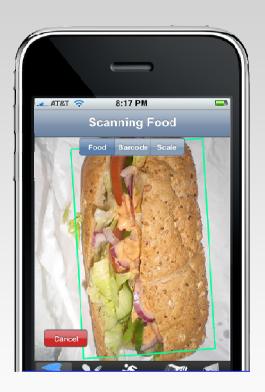

# Reducing the effort required to track points helps make users stay on the program easier

Research

Insights

Our Design

Strategy

Reducing the effort required to track points helps make users stay on the program easier