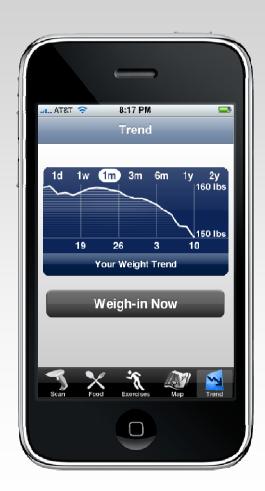

## People want to complete a task with least amount of effort

People need information to chose healthy food in order to lose weight

Food and exercise play a role in losing weight

Research

Insights

Our Design