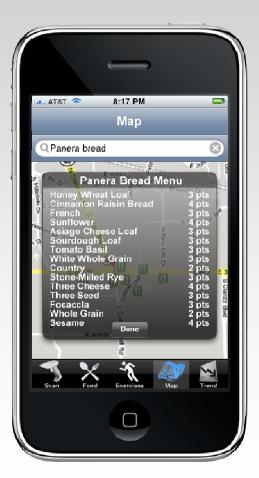

People rarely have enough handy info while making food choices

Research

Insights

Our Design

Research

Insights

Our Desigr

Strategy

"Just in time" information can help people make more healthier choices.

Research

Insights

Our Design

Research

Insights

Our Design

Research