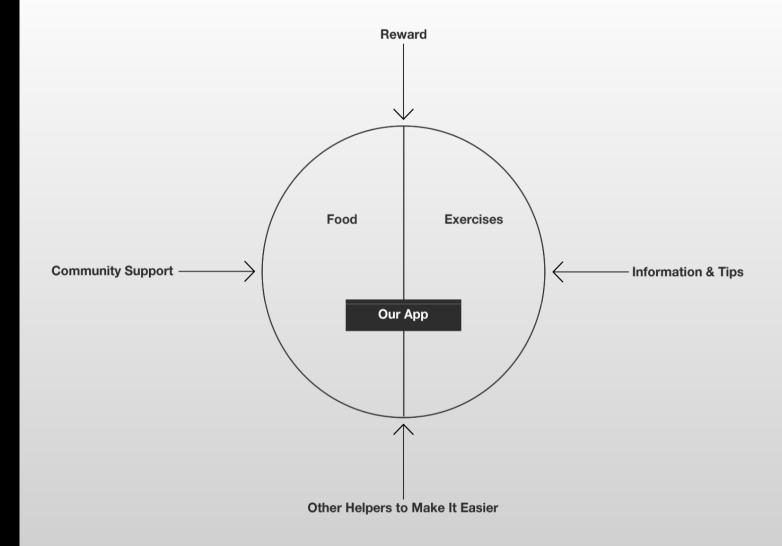

People rarely have enough handy info while making food choices

Research

Insights

Our Design

Research

Insights

Our Desigr

Strategy

# Reducing the effort required to track points helps make users stay on the program easier

Research

Insights

Our Design

Strategy

Reducing the effort required to track points helps make users stay on the program easier

"Just in time" information can help people make more healthier choices.

Research

Insights

Our Design

Research

Insights

Our Design

Research